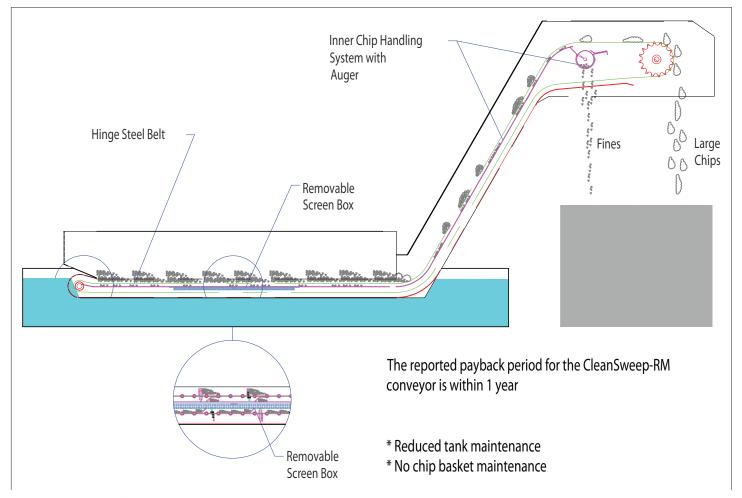

## **HOW IT WORKS**

- · Chips and coolant enter into the load area of the conveyor
- · Large chips are carried by the hinge belt and elevated to the discharge hopper
- · Internal inner chip handling system to remove small chips and fines
- Removable screen box cleans coolant