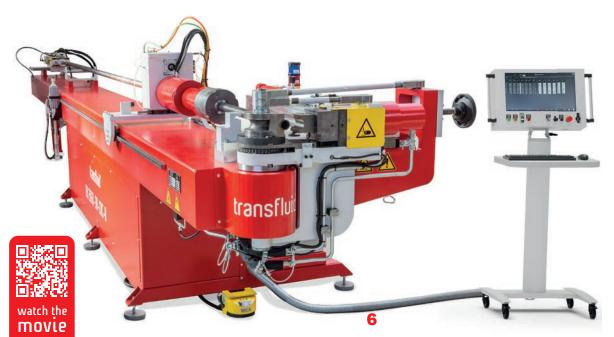

## T BEND – SERVO-HYDRAULIC TUBE BENDING MACHINES

**Stable, flexible and economical.** This series will win you over with its special stability and performance. Individual pieces and small series can be produced in an extremely economical manner with this machine concept. The use of high-value components ensures the machine's durability.

#### **AVAILABLE MACHINE SIZES**

| Model           | Pipe-ø           | Max. Radius |
|-----------------|------------------|-------------|
| DB 642-3A-CNC   | 1/4" - 1 5/8"    | 4.1"        |
| DB 2060-3A-CNC  | 1/4" - 2 3/8"    | 5.9"        |
| DB 2090-3A-CNC  | 1/4" - 3 1/2"    | 8.8"        |
| DB 40120-3A-CNC | 3/4" - 5"        | 11.8"       |
| DB 40139-3A-CNC | 1 1/2" - 5.563"  | 13.8"       |
| DB 40168-3A-CNC | 1 1/2" - 6 5/8"  | 16.7"       |
| DB 40220-3A-CNC | 1 1/2" - 8 5/8"  | 27.5"       |
| DB 60273-3A-CNC | 2 3/8" - 10 3/4" | 32.2"       |
| DB 80330-3A-CNC | 3 1/8" - 12 3/4" | 37.4"       |

#### **BASIC EQUIPMENT:**

- Bending direction clockwise
- Bending head can be positioned horizontally and vertically
- Hollow shaft for using tooling for small radii
- Minimum clamping length on the tube end
- Following pressure die for bends up to 180°
- Central lubrication
- t control operating software