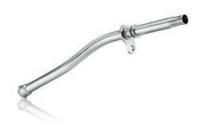

## T BEND – SERVO-HYDRAULIC TUBE BENDING MACHINES

**Stable, flexible and economical.** This series will win you over with its special stability and performance. Individual pieces and small series can be produced in an extremely economical manner with this machine concept. The use of high-value components ensures the machine's durability.

#### **BASIC EQUIPMENT:**

- Bending direction clockwise
- Bending head can be positioned horizontally and vertically
- Hollow shaft for using tooling for small radii
- Minimum clamping length on the tube end
- Following pressure die for bends up to 180°
- Central lubrication
- t control operating software